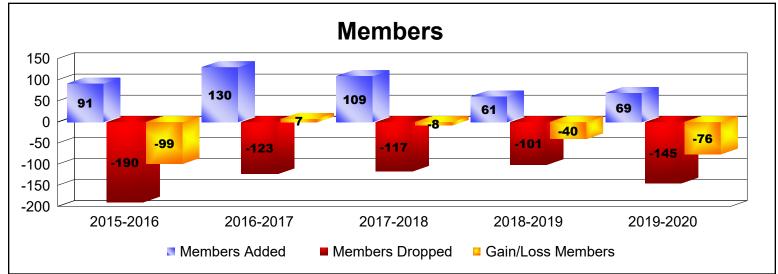

District 19 B

As of June 2020 Cumulative

| Year      | New<br>Clubs | Dropped<br>Clubs | Gain/<br>Loss<br>Clubs | New<br>Members | Charter<br>Members | Reinstate<br>Members | Transfer<br>Members | Total<br>Member<br>Added | Total<br>Members<br>Dropped | Gain/<br>Loss<br>Members |
|-----------|--------------|------------------|------------------------|----------------|--------------------|----------------------|---------------------|--------------------------|-----------------------------|--------------------------|
| 2015-2016 | 0            | -4               | -4                     | 72             | 0                  | 4                    | 15                  | 91                       | -190                        | -99                      |
| 2016-2017 | 0            | -2               | -2                     | 109            | 1                  | 4                    | 16                  | 130                      | -123                        | 7                        |
| 2017-2018 | 0            | 0                | 0                      | 99             | 1                  | 5                    | 4                   | 109                      | -117                        | -8                       |
| 2018-2019 | 0            | 0                | 0                      | 52             | 0                  | 4                    | 5                   | 61                       | -101                        | -40                      |
| 2019-2020 | 0            | -1               | -1                     | 50             | 1                  | 1                    | 17                  | 69                       | -145                        | -76                      |
| Average   | 0            | -1               | -1                     | 76             | 1                  | 4                    | 11                  | 92                       | -135                        | -43                      |