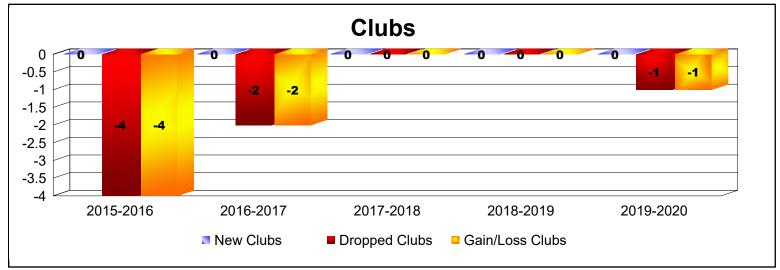

District 19 B

As of June 2020 Cumulative

| Year      | New<br>Clubs | Dropped<br>Clubs | Gain/<br>Loss<br>Clubs | New<br>Members | Charter<br>Members | Reinstate<br>Members | Transfer<br>Members | Total<br>Member<br>Added | Total<br>Members<br>Dropped | Gain/<br>Loss<br>Members |
|-----------|--------------|------------------|------------------------|----------------|--------------------|----------------------|---------------------|--------------------------|-----------------------------|--------------------------|
| 2015-2016 | 0            | -4               | -4                     | 72             | 0                  | 4                    | 15                  | 91                       | -190                        | -99                      |
| 2016-2017 | 0            | -2               | -2                     | 109            | 1                  | 4                    | 16                  | 130                      | -123                        | 7                        |
| 2017-2018 | 0            | 0                | 0                      | 99             | 1                  | 5                    | 4                   | 109                      | -117                        | -8                       |
| 2018-2019 | 0            | 0                | 0                      | 52             | 0                  | 4                    | 5                   | 61                       | -101                        | -40                      |
| 2019-2020 | 0            | -1               | -1                     | 50             | 1                  | 1                    | 17                  | 69                       | -145                        | -76                      |
| Average   | 0            | -1               | -1                     | 76             | 1                  | 4                    | 11                  | 92                       | -135                        | -43                      |